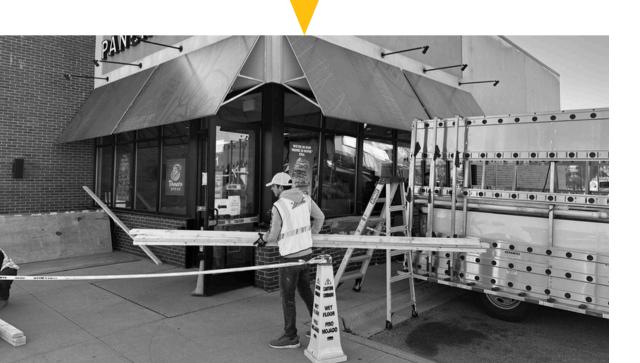

# **07 Panera Bread**

Interior & Exterior reconstruction work due to a vehicular crash. Brickwork, framing, drywall, patch, paint.